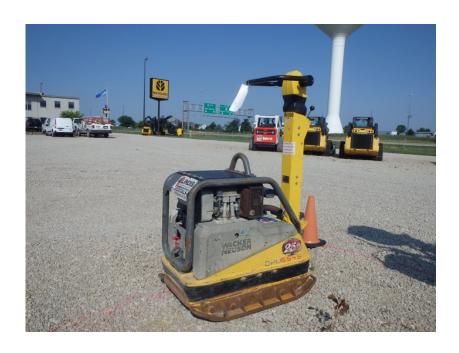

## **Illinois Truck & Equipment**

320 E. Briscoe Dr, Morris, IL 60450 **Jay Reardon** jay@iltruck.com

1-815-941-1900

Compaction Equipment - Smooth Drum: 2015 Wacker Vibratory

DPU5545HE

Stock Number: W096

RENTAL UNIT ONLY - CALL FOR RENTAL RATES. Vibratory Walk Behind Plate Compactor. Hatz 1D42S 9.4HP diesel, 17.7" x 35.4" base plate, 1,264 lbs., 69hz, 915 lbs

## **SALE PRICE**

Wacker Compaction Equipment - Smooth Drum POR

| RENTAL RATE |                        |       |       |         |
|-------------|------------------------|-------|-------|---------|
| MAKE        | MODEL                  | DAY   | WEEK  | 4 WEEK  |
| Wacker      | Vibratory<br>DPU5545HE | \$225 | \$795 | \$2,195 |