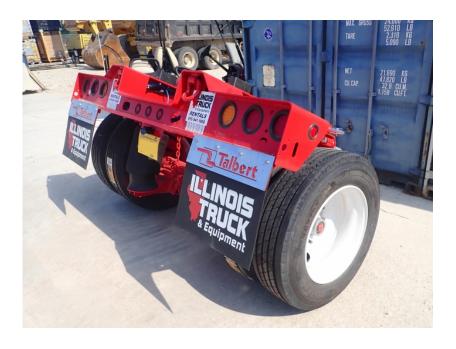

## **Illinois Truck & Equipment**

320 E. Briscoe Dr, Morris, IL 60450 **Jay Reardon** jay@iltruck.com

1-815-941-1900

Trailer: 2021 Talbert Flip Axle

Stock Number: TAL069

RENTAL UNIT ONLY - CALL FOR RENTAL RATES. 25,000 lbs. axles, 22.5x8.25 steel hub pilot wheels, 275/70R22.5 16 ply radial tires, 102" wide, flag holder slots, L.E.D. lights, battery operated strobes.