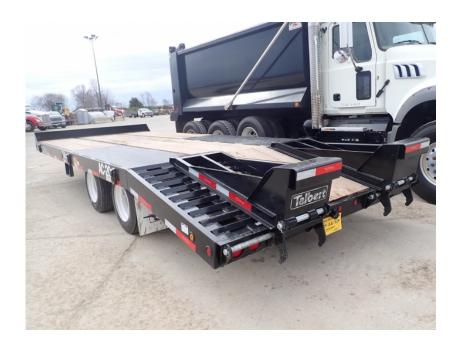

## **Illinois Truck & Equipment**

320 E. Briscoe Dr, Morris, IL 60450 **Jay Reardon** jay@iltruck.com

1-815-941-1900

Trailer: 2021 Talbert AC-20

Stock Number: TAL062

RENTAL UNIT ONLY - CALL FOR RENTAL RATES. 40,000 lbs. capacity, 48,060 GVW, 19' top deck, 5' self cleaning beaver tail, 5.5' self cleaning ramps, 32.25" loaded deck height, (2) 25,000 lbs. axles, Hutch spring suspension, air brakes, 215/75R17 tires, D rings, 2 speed jack, LED lights, anti-lock brakes, 1.5" apitong deck, pintle eye, tool box, FET Due