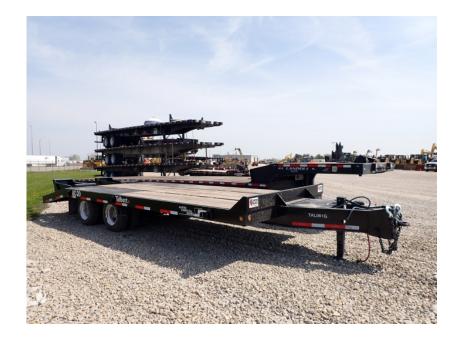

## Trailer: 2021 Talbert AC-20

## Stock Number: TAL061

RENTAL UNIT ONLY - CALL FOR RENTAL RATES. 40,000 lbs. capacity, 48,060 GVW, 19' top deck, 5' self cleaning beaver tail, 5.5' self cleaning ramps, 32.25" loaded deck height, (2) 25,000 lbs. axles, Hutch spring suspension, air brakes, 215/75R17 tires, D rings, 2 speed jack, LED lights, anti-lock brakes, 1.5" apitong deck, pintle eye, tool box, FET Due