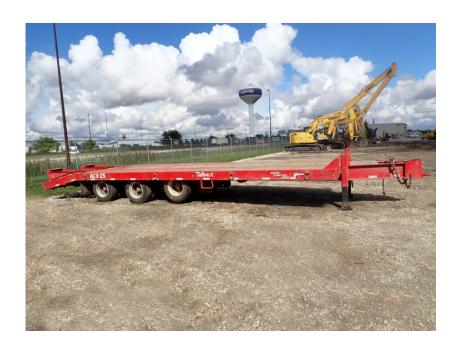

## **Illinois Truck & Equipment**

320 E. Briscoe Dr, Morris, IL 60450 **Jay Reardon** jay@iltruck.com

1-815-941-1900

Trailer: 2020 Talbert AC3-25 Tag

Stock Number: TAL035

RENTAL UNIT ONLY - CALL FOR RENTAL RATES. 50,000 lbs. capacity, 63,200 GVW, 24' top deck, 5' self cleaning beaver tail, 5' self cleaning ramps, 32.75" deck height, air lift front axle, (30) 22,500 Dexter axles, air brakes, 215/75R17 tires, 1.5" apitong deck, 8 rings, dual landing gear, LED lights, anti-long brakes, pintle eye, lockable tool box, FET Paid.