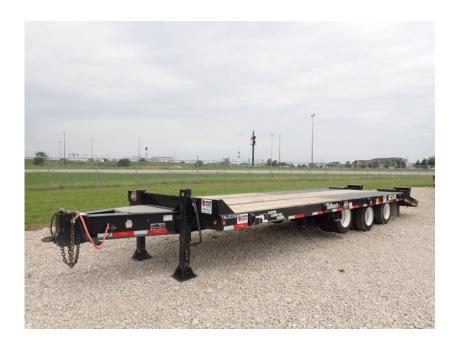

## **Illinois Truck & Equipment**

320 E. Briscoe Dr, Morris, IL 60450 **Jay Reardon** jay@iltruck.com

1-815-941-1900

Trailer: 2020 Talbert AC3-25 Tag

Stock Number: TAL022

RENTAL UNIT ONLY - CALL FOR RENTAL RATES. 50,000 lbs. capacity, 63,200 GVW, 24' top deck, 5' self cleaning beaver tail, 5' self cleaning ramps, 32.75" deck height, air lift front axle, (30) 22,500 Dexter axles, air brakes, 215/75R17 tires, 1.5" apitong deck, 8 rings, 2 speed jack, LED lights, anti-long brakes, pintle eye, lockable tool box, plus FET