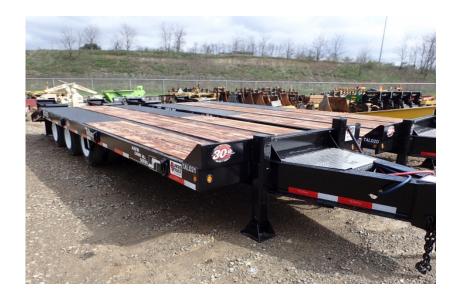

## Trailer: 2020 Talbert AC3-25 Tag

## Stock Number: TAL021

RENTAL UNIT ONLY - CALL FOR RENTAL RATES. 50,000 lbs. capacity, 63,200 GVW, 24' top deck, 5' self cleaning beaver tail, 5' self cleaning ramps, 32.75" deck height, air lift front axle, (30) 22,500 Dexter axles, air brakes, 215/75R17 tires, 1.5" apitong deck, 8 rings, dual landing gear, LED lights, anti-long brakes, pintle eye, lockable tool box, FET Paid.