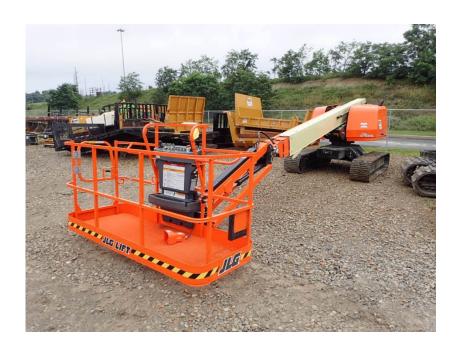

## **Illinois Truck & Equipment**

320 E. Briscoe Dr, Morris, IL 60450 **Jay Reardon** jay@iltruck.com

1-815-941-1900

Aerial Lift: 2021 JLG 660SJC Manlift

Stock Number: ST395

RENTAL UNIT ONLY - CALL FOR RENTAL RATES. Deutz TD2.9L T4f diesel, 67HP diesel, 66' platform height, Sky Power, 8' basket, 6' jib, 20" wide tracks, 6.5 PSI, cold weather start, inward self-closing gate, 55% grad-ability, 27,800 lbs.