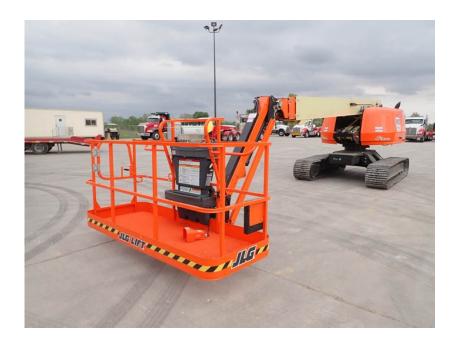

## **Illinois Truck & Equipment**

320 E. Briscoe Dr, Morris, IL 60450 **Jay Reardon** jay@iltruck.com

1-815-941-1900

Aerial Lift: 2021 JLG 660SJC Manlift

Stock Number: ST391

RENTAL UNIT ONLY - CALL FOR RENTAL RATES. Deutz TD2.9L T4f diesel, 67HP diesel, 66' platform height, Sky Power, 8' basket, 6' jib, 20" wide tracks, 6.5 PSI, cold weather start, inward self-closing gate, 55% grad-ability, 27,800 lbs.