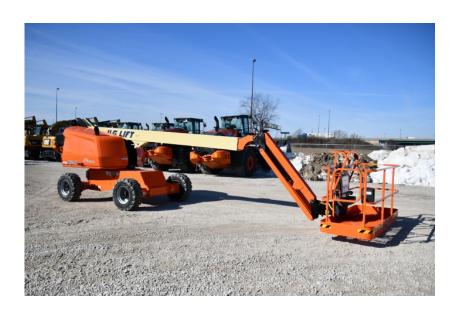

## **Illinois Truck & Equipment**

320 E. Briscoe Dr, Morris, IL 60450 **Jay Reardon** jay@iltruck.com

1-815-941-1900

Aerial Lift: 2021 JLG 460SJ Manlift

Stock Number: ST389

RENTAL UNIT ONLY - CALL FOR RENTAL RATES. Deutz TD2.9L T4f diesel, 67HP diesel, 46' platform height, 4WD, 2 wheel steer, Sky Power, 8' basket, 6' jib, IN355 55D625 tires, cold weather start, inward self-closing gate, 45% grad-ability, 26,700 lbs.