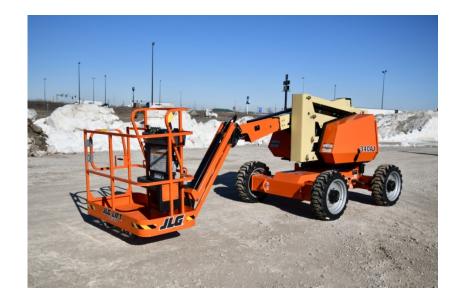

## Aerial Lift: 2020 JLG 340AJ Manlift

### Stock Number: ST385

RENTAL UNIT ONLY - CALL FOR RENTAL RATES. Articulated Boom Lift, Kubota D1105 Tier 4F 24.8HP diesel, 34' platform height, 500 lbs. platform capacity, 4WD, 2 wheel steer, 5' basket, 4' jib, 265/50D20 tires, 45% grad-ability, 9,700 lbs.