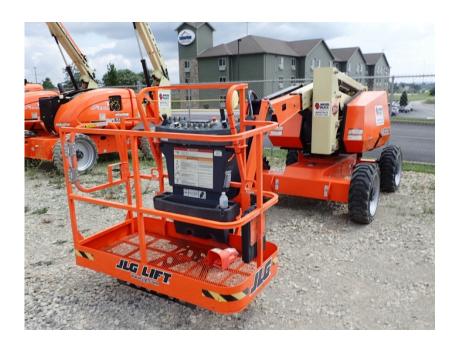

## **Illinois Truck & Equipment**

320 E. Briscoe Dr, Morris, IL 60450 **Jay Reardon** jay@iltruck.com

1-815-941-1900

Aerial Lift: 2020 JLG 340AJ Manlift

Stock Number: ST384

RENTAL UNIT ONLY - CALL FOR RENTAL RATES. Articulated Boom Lift, Kubota D1105 Tier 4F 24.8HP diesel, 34' platform height, 500 lbs. platform capacity, 4WD, 2 wheel steer, 5' basket, 4' jib, 265/50D20 tires, 45% grad-ability, 9,700 lbs.