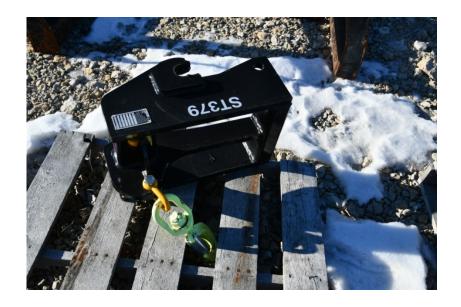

## Attachments: 2020 JLG Telehandler Coupler Mounted Lift Hook Stock Number: ST379

Coupler mounted hook, 15,000 lbs. capacity, to fit a JLG 1255 or Skytrak 10054 Telehandler.