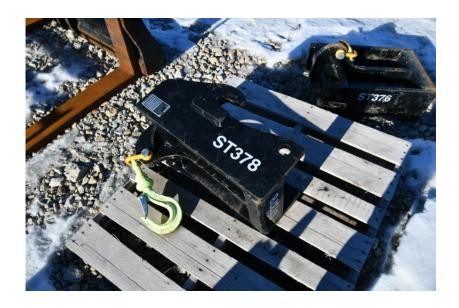

## **Illinois Truck & Equipment**

320 E. Briscoe Dr, Morris, IL 60450 **Jay Reardon** jay@iltruck.com

1-815-941-1900

Attachments: 2020 JLG Telehandler Coupler Mounted Lift Hook

Stock Number: ST378

Coupler mounted hook, 15,000 lbs. capacity, to fit a JLG 1255 or Skytrak 10054 Telehandler.