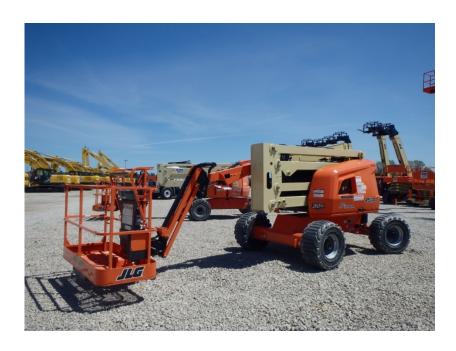

## **Illinois Truck & Equipment**

320 E. Briscoe Dr, Morris, IL 60450 **Jay Reardon** jay@iltruck.com

1-815-941-1900

Aerial Lift: 2019 JLG 450AJ Manlift

Stock Number: ST348

RENTAL UNIT ONLY - CALL FOR RENTAL RATES. Articulated Boom Lift, Deutz D2.9L4 Tier 4, 49HP diesel, 46' platform height, 4WD, 2 wheel steer, Sky Power, 6' basket, 6' jib, 33/1550x16.5 tires, 45% gradability, 14,200 lbs. Warranty 3,000 hrs. or 10/14/22.

Hour/Mile Meter: 231

## SALE PRICE

JLG Aerial Lift POR

| RENTAL RATE |               |       |       |         |
|-------------|---------------|-------|-------|---------|
| MAKE        | MODEL         | DAY   | WEEK  | 4 WEEK  |
| JLG         | 450AJ Manlift | \$250 | \$550 | \$1,650 |