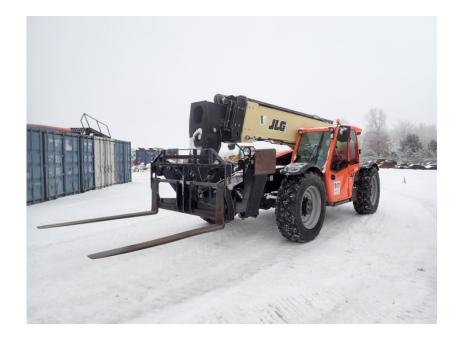

## Forklift - Telescopic: 2019 JLG 1255 Telehandler

## Stock Number: ST347

RENTAL UNIT ONLY - CALL FOR RENTAL RATES. A/C, Cummins QSF3.8L 130HP T4f diesel, 4WD, 12,000 lbs., 55' reach, front stabilizers, 72" x 72" carriage, 400/75-28 tires, 3 mode steering, auxiliary hydraulics, artic package, multifunction display with backup camera, reverse sensing system, road lights, work lights, beacon, 35,100 lbs.system, road lights, work lights, beacon, 35,100 lbs. Full factory warranty until 7/24/22