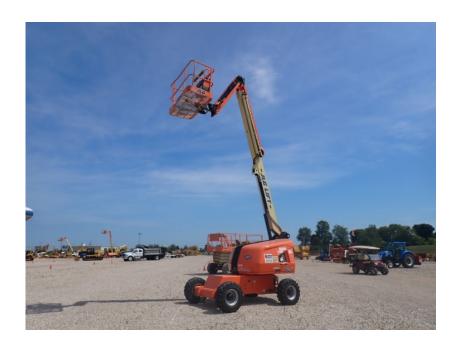

## **Illinois Truck & Equipment**

320 E. Briscoe Dr, Morris, IL 60450 **Jay Reardon** jay@iltruck.com

1-815-941-1900

Aerial Lift: 2019 JLG 460SJ Manlift

Stock Number: ST340

RENTAL UNIT ONLY - CALL FOR RENTAL RATES. Deutz D2.9L4 T4f 49HP diesel, 46' platform height, 4WD, 2 wheel steer, 8' basket, 12 x 16.5 tires, 45% gradeability, 16,110 lbs. Warranty 3,000 hrs. or 1/23/22.

Hour/Mile Meter: 402

## SALE PRICE

JLG Aerial Lift POR

| RENTAL RATE |               |       |       |         |
|-------------|---------------|-------|-------|---------|
| MAKE        | MODEL         | DAY   | WEEK  | 4 WEEK  |
| JLG         | 460SJ Manlift | \$250 | \$550 | \$1,650 |