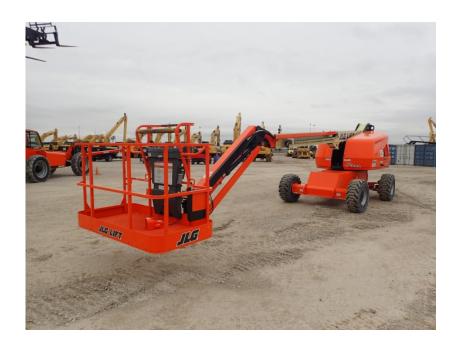

## **Illinois Truck & Equipment**

320 E. Briscoe Dr, Morris, IL 60450 **Jay Reardon** jay@iltruck.com

1-815-941-1900

Aerial Lift: 2019 JLG 460SJ Manlift

Stock Number: ST338

RENTAL UNIT ONLY - CALL FOR RENTAL RATES. Deutz D2.9L4 T4f 49HP diesel, 46' platform height, 4WD, 2 wheel steer, 8' basket, 12 x 16.5 tires, 45% grad-ability, 16,110 lbs. Warranty 3,000 hrs. or 1/23/22.