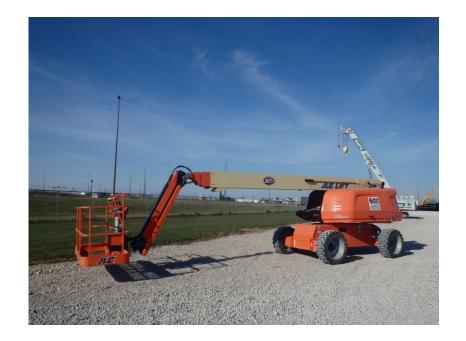

## Aerial Lift: 2019 JLG 660SJ Manlift

### Stock Number: ST326

RENTAL UNIT ONLY - CALL FOR RENTAL RATES. Deutz TD2.9L T4f diesel, 67HP diesel, 66' platform height, 4WD, 2 wheel steer, Sky Power, 8' basket, 6' jib, IN355 55D625 tires, cold weather start, inward self-closing gate, 45% grad-ability, 26,700 lbs. Warranty 3,000 hrs. or 1/24/21.