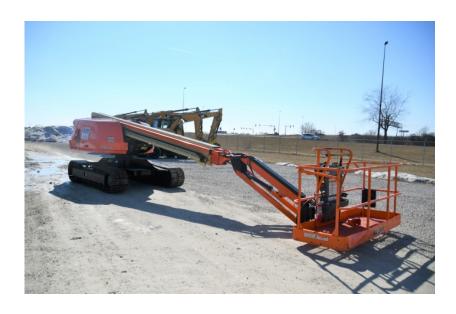

## **Illinois Truck & Equipment**

320 E. Briscoe Dr, Morris, IL 60450 **Jay Reardon** jay@iltruck.com

1-815-941-1900

Aerial Lift: 2019 JLG 660SJC Manlift

Stock Number: ST321

RENTAL UNIT ONLY - CALL FOR RENTAL RATES. Deutz TD2.9L T4f diesel, 67HP diesel, 66' platform height, Sky Power, 8' basket, 6' jib, 20" wide tracks, 6.5 PSI, cold weather start, inward self-closing gate, 55% gradability, 27,800 lbs. Warranty 3,000 hrs. or 1/24/21.