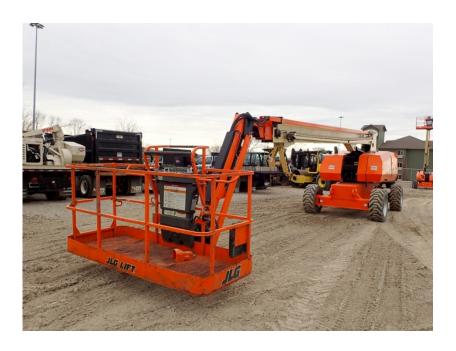

## **Illinois Truck & Equipment**

320 E. Briscoe Dr, Morris, IL 60450 **Jay Reardon** jay@iltruck.com

1-815-941-1900

Aerial Lift: 2018 JLG 860SJ Manlift

Stock Number: ST288

RENTAL UNIT ONLY - CALL FOR RENTAL RATES. DEUTZ TD 2.9L T4F 67 hp diesel, 86' platform height, 4WD, 2 wheel steer, Skypower, 8'basket, 15-625 tires, 45% gradability, 36.400 lbs. Warranty 3,000 hrs. or 6/26/21.