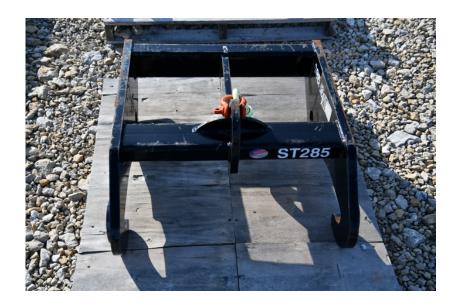

## Attachments: 2018 JLG Telehandler Coupler Mounted Lift Hook Stock Number: ST285

Coupler mounted hook, 16,750 lbs. capacity, to fit a JLG or Skytrak Telehandler.