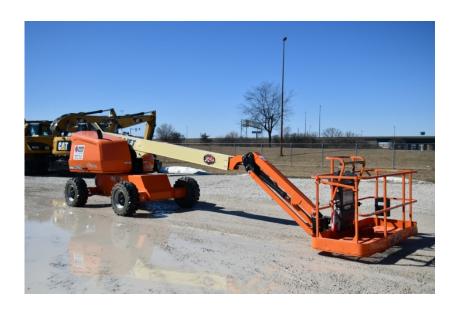

## **Illinois Truck & Equipment**

320 E. Briscoe Dr, Morris, IL 60450 **Jay Reardon** jay@iltruck.com

1-815-941-1900

Aerial Lift: 2018 JLG 460SJ Manlift

Stock Number: ST272

RENTAL UNIT ONLY - CALL FOR RENTAL RATES. Deutz D2.9L4 T4f 49HP diesel, 46' platform height, 4WD, 2 wheel steer, 8' basket, 12 x 16.5 tires, 45% gradability, 16,110 lbs. Warranty 3,000 hrs. or 5/3/21.