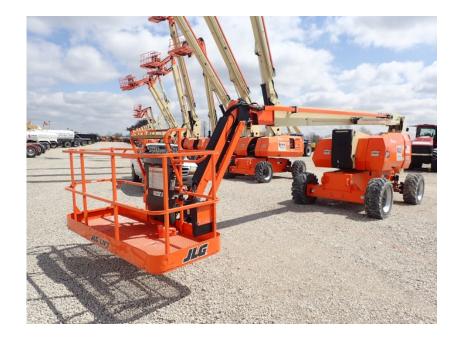

## Aerial Lift: 2018 JLG 800AJ Manlift

### Stock Number: ST265

RENTAL UNIT ONLY - CALL FOR RENTAL RATES. Deutz TD2.9L 65HP T4F diesel, 80' platform height, 4WD, 2 wheel steer, Skypower, 8' basket, 6' jib, 15 x 6.25 pneumatic tires, cold weather start, inward self-closing gate, 45% gradability, 33,450 lbs. Warranty 3,000 hrs. or 3/30/21.