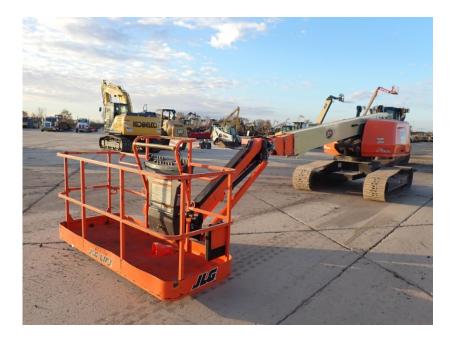

## Aerial Lift: 2018 JLG 660SJC Manlift

#### Stock Number: ST257

RENTAL UNIT ONLY - CALL FOR RENTAL RATES. Deutz TD2.9L Final Tier 4 diesel, 67HP diesel, 66' platform height, Sky Power, 8' basket, 6' jib, 20" wide tracks, 6.5 PSI, 55% grad-ability, 27,800 lbs. Warranty 3,000 hrs. or 3/19/21.