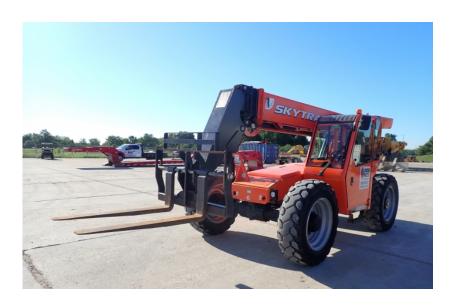

## **Illinois Truck & Equipment**

320 E. Briscoe Dr, Morris, IL 60450 **Jay Reardon** jay@iltruck.com

1-815-941-1900

Forklift - Telescopic: 2018 Skytrak 8042

Stock Number: ST253

RENTAL UNIT ONLY - CALL FOR RENTAL RATES. Cab, A/C, Heat, Cummins QSF3.8L 110HP diesel, T4f, 4WD, 8,000 lbs. capacity, 42' reach, 60" x 60" carriage, 370/75-28 tires, auxiliary hydraulics, work lights, block heater, 28,200 lbs. Full factory warranty until 3/15/21

Hour/Mile Meter: 952

## **SALE PRICE**

Skytrak Forklift - Telescopic POR

| RENTAL RATE |       |       |       |         |
|-------------|-------|-------|-------|---------|
| MAKE        | MODEL | DAY   | WEEK  | 4 WEEK  |
| Skytrak     | 8042  | \$350 | \$900 | \$2,500 |