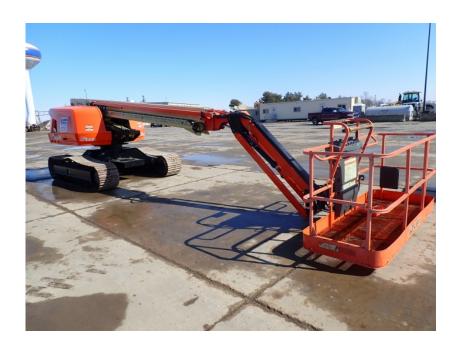

## **Illinois Truck & Equipment**

320 E. Briscoe Dr, Morris, IL 60450 **Jay Reardon** jay@iltruck.com

1-815-941-1900

Aerial Lift: 2018 JLG 660SJC Manlift

Stock Number: ST249

RENTAL UNIT ONLY - CALL FOR RENTAL RATES. Deutz TD2.9L Final Tier 4 diesel, 67HP diesel, 66' platform height, Sky Power, 8' basket, 6' jib, 20" wide tracks, 6.5 PSI, 55% grad-ability, 27,800 lbs. Warranty 3,000 hrs. or 2/26/21.