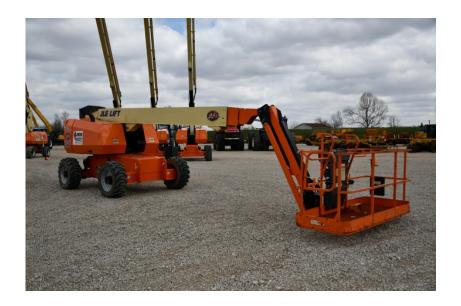

## Aerial Lift: 2016 JLG 660SJ Manlift

### Stock Number: ST212

RENTAL UNIT ONLY - CALL FOR RENTAL RATES. Deutz TD2.9L Final Tier 4 diesel, 67HP diesel, 66' platform height, 4WD, 2 wheel steer, Sky Power, 8' basket, 6' jib, 39x15-22.6 tires, cold weather start, inward self-closing gate, 45% grad-ability, 26,700 lbs.