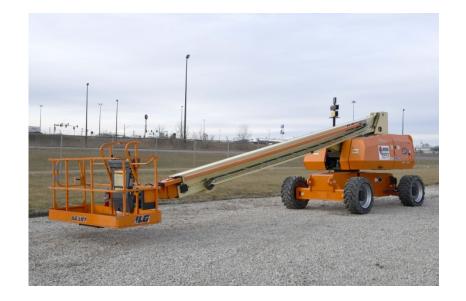

## Aerial Lift: 2016 JLG 800S Manlift

## Stock Number: ST210

RENTAL UNIT ONLY - CALL FOR RENTAL RATES. Cold Weather Start Package: block heater, hydraulic tank heater and battery heater. Deutz TD2.9L 65HP Tier 4F diesel, 80' platform height, 4WD, 2 wheel steer, Skypower, 8' basket, 15 x 6.25 foam filled tires, inward self-closing gate, 45% gradability, 33,450 lbs.