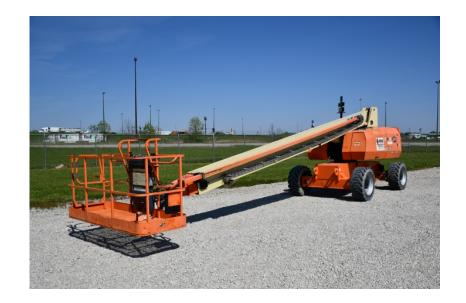

## Aerial Lift: 2016 JLG 800S Manlift

## Stock Number: ST208

RENTAL UNIT ONLY - CALL FOR RENTAL RATES. Cold Weather Start Package: block heater, hydraulic tank heater and battery heater. Deutz TD2.9L 65HP Tier 4F diesel, 80' platform height, 4WD, 2 wheel steer, Skypower, 8' basket, 15 x 6.25 foam filled tires, inward self-closing gate, 45% gradability, 33,450 lbs.