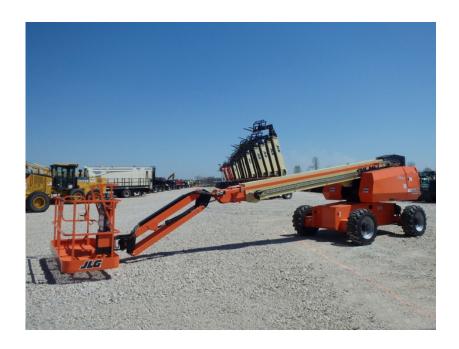

## **Illinois Truck & Equipment**

320 E. Briscoe Dr, Morris, IL 60450 **Jay Reardon** jay@iltruck.com

1-815-941-1900

Aerial Lift: 2016 JLG 660SJ Manlift

Stock Number: ST206

RENTAL UNIT ONLY - CALL FOR RENTAL RATES. Deutz TD2.9L Final Tier 4 diesel, 67HP diesel, 66' platform height, 4WD, 2 wheel steer, Sky Power, 8' basket, 6' jib, 39x15-22.6 tires, cold weather start, inward self-closing gate, 45% grad-ability, 26,700 lbs.