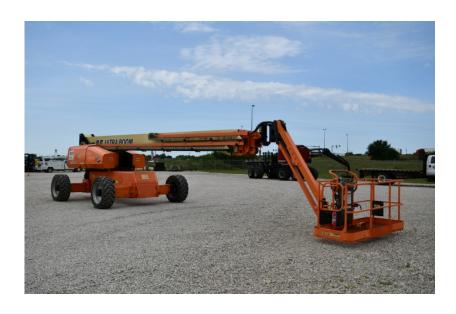

## **Illinois Truck & Equipment**

320 E. Briscoe Dr, Morris, IL 60450 **Jay Reardon** jay@iltruck.com

1-815-941-1900

Aerial Lift: 2014 JLG 1350 SJP Manlift

Stock Number: ST120

RENTAL UNIT ONLY - CALL FOR RENTAL RATES. Telescopic Boom Lift. Deutz TD2011L4 75HP Tier 4 Diesel, 135' platform height, 4WD, 3 mode steer, Skypower, 8' basket, 445/50D710 foam filled tires, 45 degree gradability, 45,000 lbs.