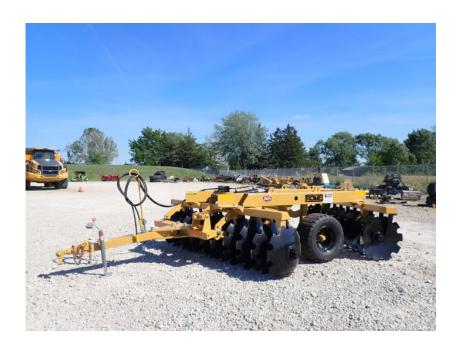

## **Illinois Truck & Equipment**

320 E. Briscoe Dr, Morris, IL 60450 **Jay Reardon** jay@iltruck.com

1-815-941-1900

Tillage Discs: 2021 Rome TAW-20S

Stock Number: ROM062

32" serrated blades, 12" spacing, 9'6" wide, hydraulic lift, rotating pintle hitch, 12.5 x 15 tires, 352 lbs. per disc, 98-120HP recommended, 7,044 lbs.