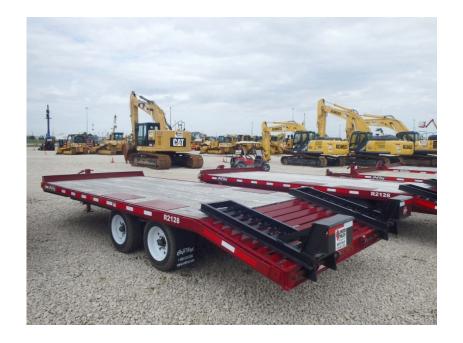

## Trailer: 2019 Redi-Haul R2128PFE

### Stock Number: R1274

RENTAL UNIT ONLY - CALL FOR RENTAL RATES. 19,000 lb. GVWR, 14,500 load capacity, 102" wide deck over, 21' long 17' deck and 4' beaver tail, self-cleaning tail and ramps 8,000 lbs. axles, ST215/75R17.5 tires, 5' ramps, rub rail, chain box, LED lights, battery, pintle eye