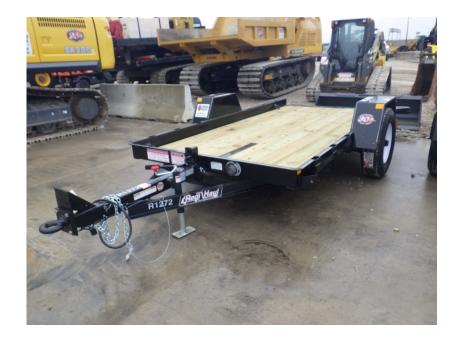

## Trailer: 2019 Redi-Haul ML7470S

### Stock Number: R1272

RENTAL UNIT ONLY - CALL FOR RENTAL RATES. Tilt deck, 7,000 lbs. GVRW, 74" wide, 12' long, 10 degree tilt angle, ST235/80R16 tires, 4 D-rings, LED lights, pintle eye.