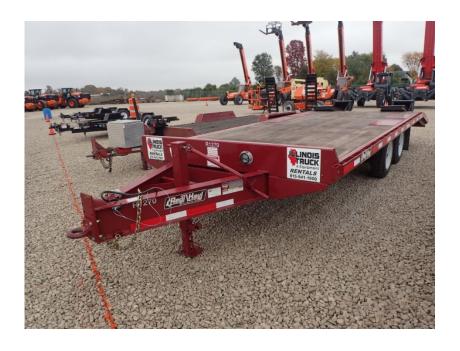

## **Illinois Truck & Equipment**

320 E. Briscoe Dr, Morris, IL 60450 **Jay Reardon** jay@iltruck.com

1-815-941-1900

Trailer: 2019 Redi-Haul R2128PFE

Stock Number: R1270

RENTAL UNIT ONLY - CALL FOR RENTAL RATES. 19,000 lb. GVWR, 14,500 load capacity, 102" wide deck over, 21' long 17' deck and 4' beaver tail, self-cleaning tail and ramps 8,000 lbs. axles, ST215/75R17.5 tires, 5' ramps, rub rail, chain box, LED lights, battery, pintle eye