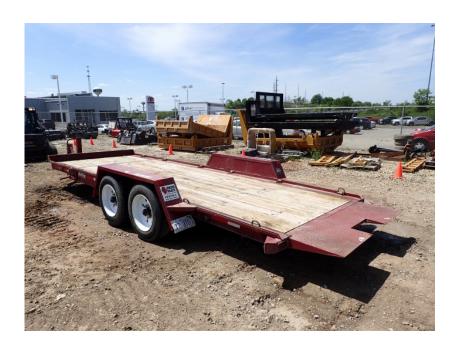

## **Illinois Truck & Equipment**

320 E. Briscoe Dr, Morris, IL 60450 **Jay Reardon** jay@iltruck.com

1-815-941-1900

Trailer: 2019 Redi-Haul R2028TBITE-102HD

Stock Number: R1267

RENTAL UNIT ONLY - CALL FOR RENTAL RATES. 18,400 GVWR, 14,020 lb. capacity, 81" wide tilt deck, 20' long (16' tilt & 4' stationary), 9 degree tilt angle, 8,000 lbs. axles,

ST215/75R17.5 tires, D rings, LED lights, battery, pintle eye