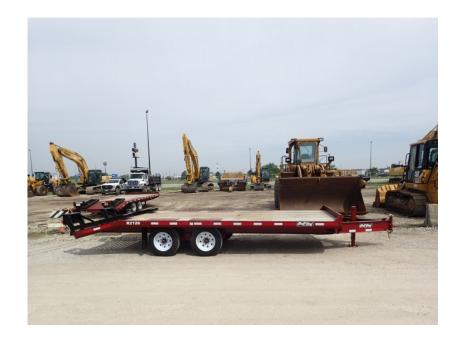

## Trailer: 2019 Redi-Haul R2128PFE

#### Stock Number: R1265

RENTAL UNIT ONLY - CALL FOR RENTAL RATES. 19,000 lb. GVWR, 14,500 load capacity, 102" wide deck over, 21' long 17' deck and 4' beaver tail, self-cleaning tail and ramps 8,000 lbs. axles, ST215/75R17.5 tires, 5' ramps, rub rail, chain box, LED lights, battery, pintle eye