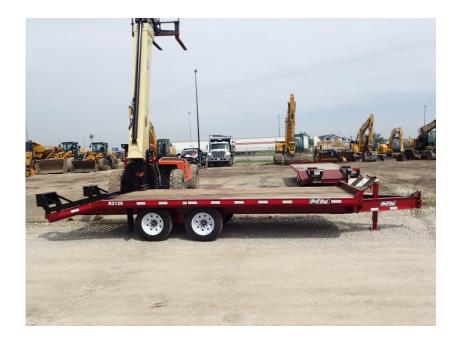

## Trailer: 2019 Redi-Haul R2128PFE

### Stock Number: R1264

RENTAL UNIT ONLY - CALL FOR RENTAL RATES. 19,000 lb. GVWR, 14,500 load capacity, 102" wide deck over, 21' long 17' deck and 4' beaver tail, self-cleaning tail and ramps 8,000 lbs. axles, ST215/75R17.5 tires, 5' ramps, rub rail, chain box, LED lights, battery, pintle eye