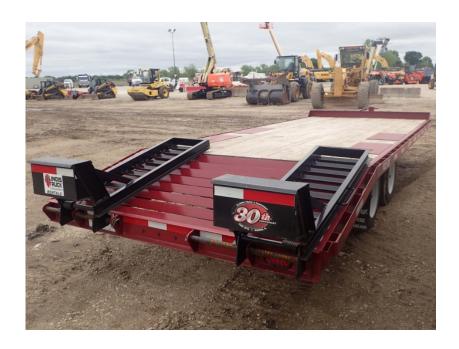

## **Illinois Truck & Equipment**

320 E. Briscoe Dr, Morris, IL 60450 **Jay Reardon** jay@iltruck.com

1-815-941-1900

Trailer: 2019 Redi-Haul R2128PFE

Stock Number: R1257

RENTAL UNIT ONLY - CALL FOR RENTAL RATES. 19,000 lb. GVWR, 14,500 load capacity, 102" wide deck over, 21' long 17' deck and 4' beaver tail, self-cleaning tail and ramps 8,000 lbs. axles, ST215/75R17.5 tires, 5' ramps, rub rail, chain box, LED lights, battery, pintle eye.