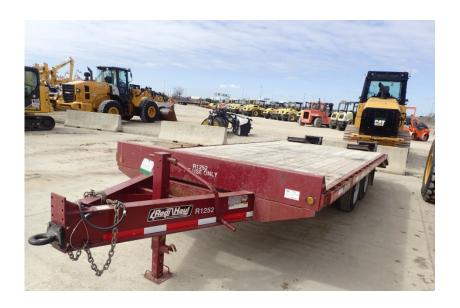

## **Illinois Truck & Equipment**

320 E. Briscoe Dr, Morris, IL 60450 **Jay Reardon** jay@iltruck.com

1-815-941-1900

Trailer: 2018 Redi-Haul R2128PFE

Stock Number: R1252

RENTAL UNIT ONLY - CALL FOR RENTAL RATES. 19,000 lb. GVWR, 14,500 load capacity, 102" wide deck over, 21' long 17' deck and 4' beaver tail, self-cleaning tail and ramps 8,000 lbs. axles, ST215/75R17.5 tires, 5' ramps, rub rail, chain box, LED lights, battery, pintle eye

## **SALE PRICE**

Redi-Haul Trailer POR

| RENTAL RATE |          |     |       |        |
|-------------|----------|-----|-------|--------|
| MAKE        | MODEL    | DAY | WEEK  | 4 WEEK |
| Redi-Haul   | R2128PFE |     | \$300 | \$900  |