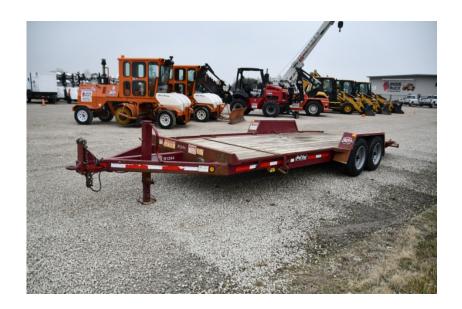

## Trailer: 2018 Redi-Haul R2028TBIT-102HD

### Stock Number: R1244

RENTAL UNIT ONLY - CALL FOR RENTAL RATES. 18,400 GVWR, 14,020 lb. capacity, 81" wide tilt deck, 20' long (16' tilt & 4' stationary), 9 degree tilt angle, 8,000 lbs. axles, ST215/75R17.5 tires, D rings, LED lights, battery, pintle eye