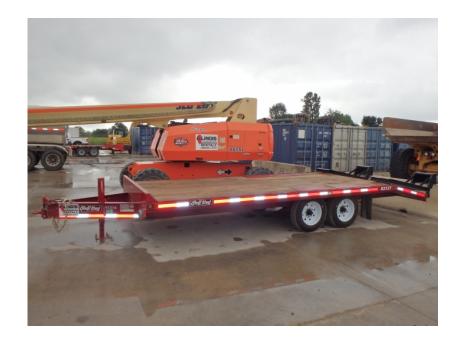

## Trailer: 2016 Redi-Haul R2127PFE

#### Stock Number: R1214

RENTAL UNIT ONLY - CALL FOR RENTAL RATES. 17,500 lb. GVWR, 13,400 load capacity, 102" wide deck over, 21' long (17' deck and 4' beavertail), self cleaning tail. 7,000 lbs.axles, ST215/75R17.5 tires, 5' ramps, rub rail, chain box, LED lights, battery, pintle eye.