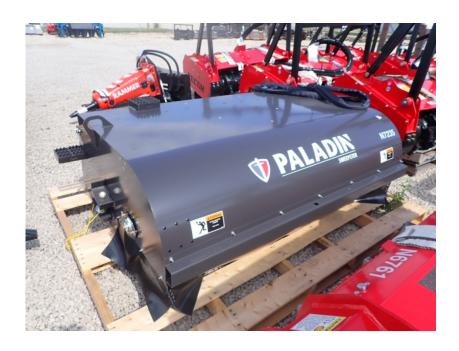

## **Illinois Truck & Equipment**

320 E. Briscoe Dr, Morris, IL 60450 **Jay Reardon** jay@iltruck.com

1-815-941-1900

Attachments: 2021 Sweepster SB6 Hopper Broom

Stock Number: N7235

Universal skid steer mount, 78" wide, 26" diameter broom, bi-directional brush, 16.8 cubic ft.

hopper, 15-25 GPM, 1,063 lbs.