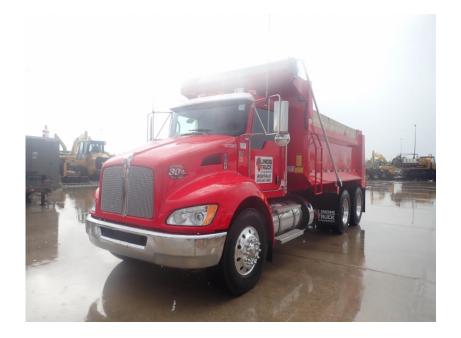

## Truck: 2022 Kenworth T370 Tandem Dump

### Stock Number: N7200

RENTAL UNIT ONLY - CALL FOR RENTAL RATES. A/C, Paccar PX9 330HP T4f diesel, Allison 3500RDS auto trans, 54,600 GVW, 14,600 front, 40,000 rears, 5.29 differentials, 198" wheel base, Hendrickson Haulmax suspension, air ride seat, heated mirrors, engine brake, diff lock, power windows, power locks, block heater, cruise control, 315/80R22.5 front tires, 11R22.5 rear tires, aluminum buds, 15' Bibeau dump box, high lift tailgate, pintle hitch, rear air lines, electric tarp.