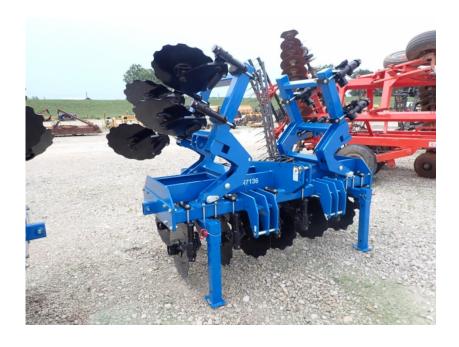

## **Illinois Truck & Equipment**

320 E. Briscoe Dr, Morris, IL 60450 Jay Reardon jay@iltruck.com

1-815-941-1900

Tillage Discs: 2021 Burchland SCX 12' Straw Crimper

Stock Number: N7136

12 ft. wide, 3 pt., CAT 2 or 3, 13" notched blades, 8 spacing, spring loaded coulters, pivoting coulters, hydraulic folding wings, 2,500 lbs.