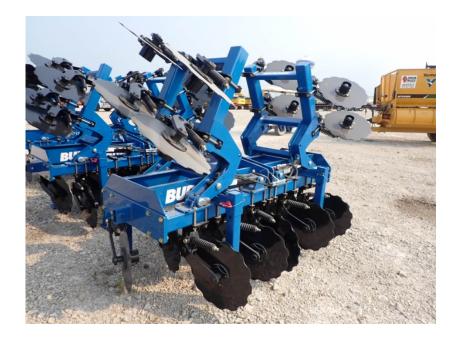

## Tillage Discs: 2021 Burchland SCX 12' Straw Crimper

### Stock Number: N7133

12 ft. wide, 3 pt., CAT 2 or 3, 13" notched blades, 8 spacing, spring loaded coulters, pivoting coulters, hydraulic folding wings, 2,500 lbs.