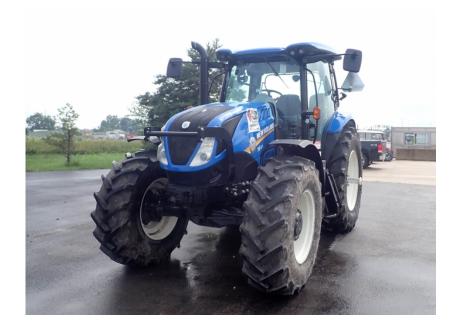

## Illinois Truck & Equipment

320 E. Briscoe Dr, Morris, IL 60450 **Jay Reardon** jay@iltruck.com

1-815-941-1900

Tractors: 2019 New Holland T6.155

Stock Number: N7127

RENTAL UNIT ONLY - CALL FOR RENTAL RATES. A/C, FPT 125HP T4f diesel, (105HP PTO), 16 x 16 electro command semi powershift trans, joystick with rocker switch, Plus Package, MFWD, 3 point hitch category II, 2remotes, HD rear axle bar, 540/1000 PTO, auto diff lock, 420/85R28 front tires, 520/85R38 rear tires, suspended cab, 12 LED lights, foot throttle, tilt/telescoping steering, buddy seat, radio, grid heater, air suspension seat, buddy seat.