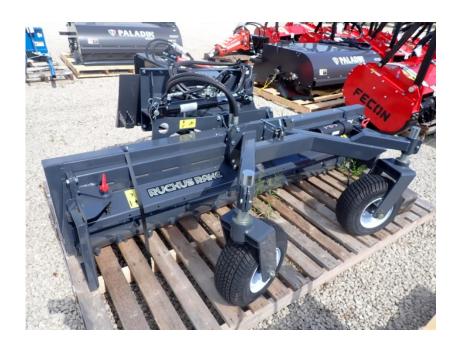

## **Illinois Truck & Equipment**

320 E. Briscoe Dr, Morris, IL 60450 **Jay Reardon** jay@iltruck.com

1-815-941-1900

Attachments: 2021 AMI 84" Ruckus Rake

Stock Number: N7068

84" wide rotary rake, dual motor direct drive, universal skid loader mount, 25 degree hydraulic angle, 28 degree hydraulic tilt, bi-directional drum with carbide tips, adjustable side shields, 18-30 gpm range, 250-450 RPM drum rotation speed, ditch cutter teeth on ends, 1,280 lbs