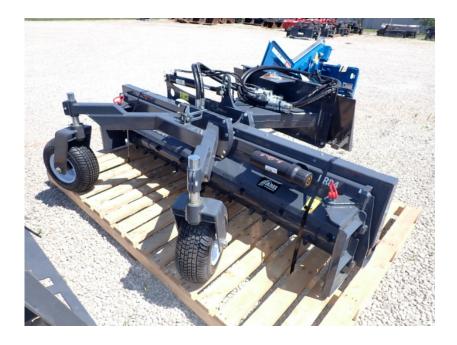

## Attachments: 2021 AMI 84" Ruckus Rake

## Stock Number: N7067

84" wide rotary rake, dual motor direct drive, universal skid loader mount, 25 degree hydraulic angle, 28 degree hydraulic tilt, bi-directional drum with carbide tips, adjustable side shields, 18-30 gpm range, 250-450 RPM drum rotation speed, ditch cutter teeth on ends, 1,280 lbs.